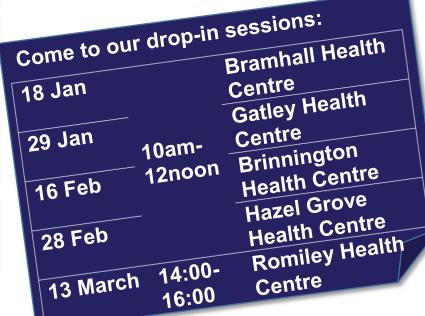

## StaySTEAD

Are you looking for some advice on how to prevent a fall?

What will our Steady in **Stockport** assessors discuss with you?

Our Steady in Stockport assessors are here to help you identify whether you are at risk of falling. They will advise you what actions you can take to reduce your risks while continuing to do the things that matter to you.

You can also find information by:

- visiting our webpage Steady in Stockport: https://www.mycaremychoice.org.uk/steady -in-stockport
- calling us for information and advice on: 0161 835 6701
- or getting in touch via email with questions you might have:

steadyinstockport@stockport.nhs.uk